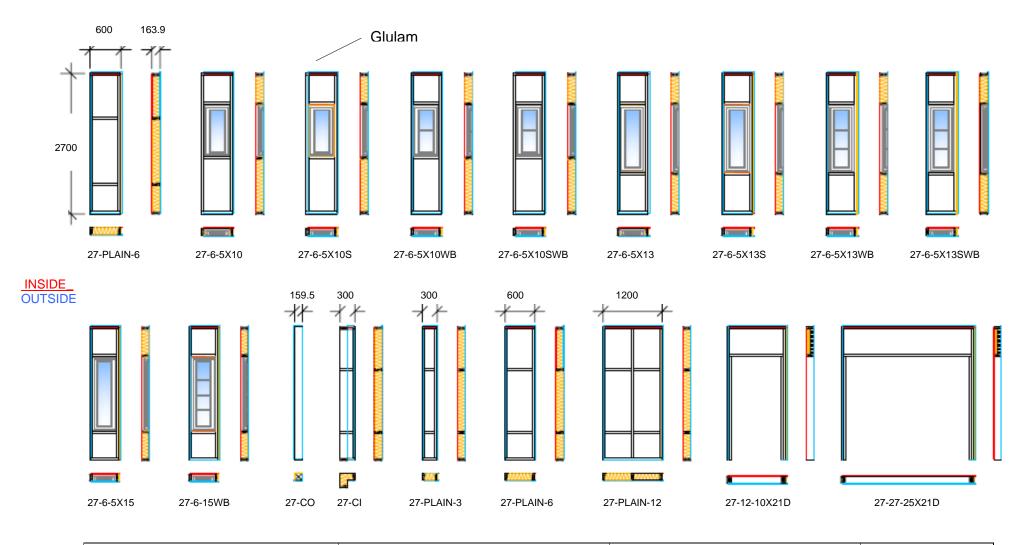

| Drawing Title                                             | Drawing No.    |                          | Notes                                            |       |
|-----------------------------------------------------------|----------------|--------------------------|--------------------------------------------------|-------|
| BuildEco Homes<br>TIMBER FRAME MODULES<br>HEIGHT = 2700MM | 1047           | (3/3)                    | CI = INSIDE CORNER<br>CO = OUTSIDE CORNER        | BUILD |
|                                                           | Rev.           | Date 20/08/2008          | S = FROSTED GLASS<br>WB = WINDOW BAR<br>L = LEFT |       |
|                                                           | Drawn By<br>HZ | Scale<br>INDICATIVE ONLY | R = RIGHT<br>D = DOOR OPENING                    |       |