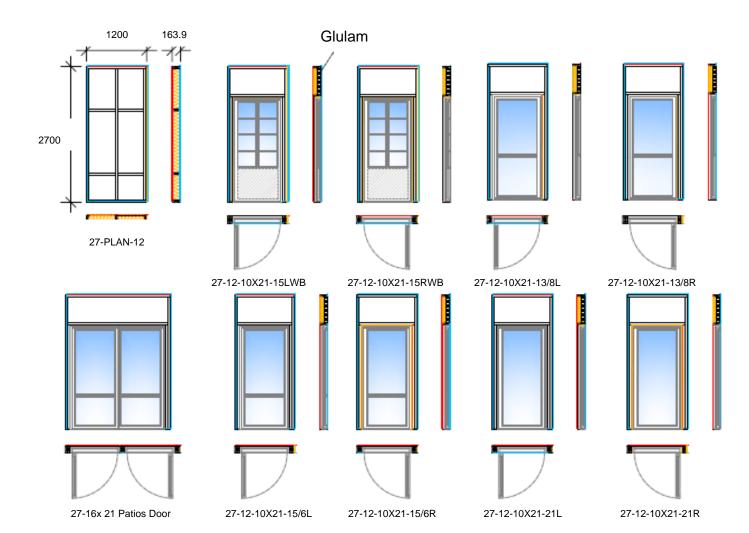

INSIDE OUTSIDE

| Drawing Title  BuildEco Homes  TIMBER FRAME MODULES  HEIGHT = 2700MM | Drawing No. 1047 (2/3) |                          | Notes CI = INSIDE CORNER CO = OUTSIDE CORNER                          | DI III D |
|----------------------------------------------------------------------|------------------------|--------------------------|-----------------------------------------------------------------------|----------|
|                                                                      | Rev.                   | Date 20/08/2008          | S = FROSTED GLASS WB = WINDOW BAR L = LEFT R = RIGHT D = DOOR OPENING | HOMES    |
|                                                                      | Drawn By<br>HZ         | Scale<br>INDICATIVE ONLY |                                                                       | HOMES    |