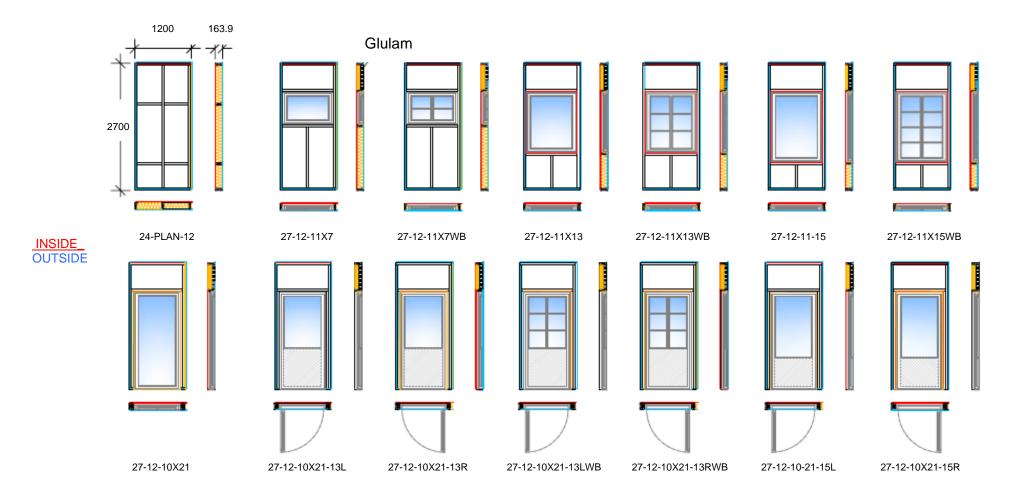

| Drawing Title                                             | Drawing No.    |                          | Notes                                                                 |        |
|-----------------------------------------------------------|----------------|--------------------------|-----------------------------------------------------------------------|--------|
| BuildEco Homes<br>TIMBER FRAME MODULES<br>HEIGHT = 2700MM | 1047 (1/3)     |                          | CI = INSIDE CORNER<br>CO = OUTSIDE CORNER                             | BI W B |
|                                                           | Rev.           | Date 20/08/2008          | S = FROSTED GLASS WB = WINDOW BAR L = LEFT R = RIGHT D = DOOR OPENING | HOMES  |
|                                                           | Drawn By<br>HZ | Scale<br>INDICATIVE ONLY |                                                                       |        |